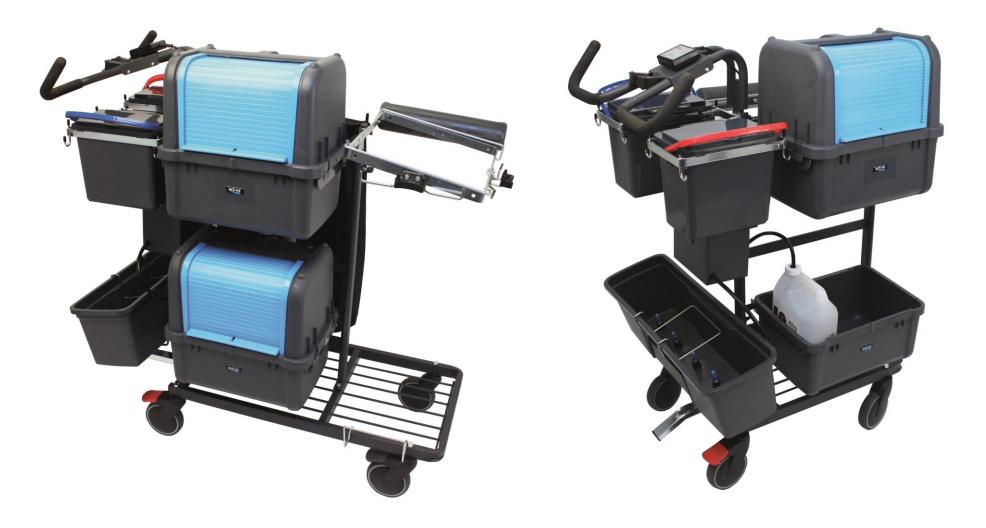

er and make sure that the hose is free



Put the hose ends from the grey box and the spray box togheter with the quick couplings



Attach the computer control with the magnet



Take the cable from the computercontrol and plug into the grey box in the connector



### Mounting instruction

#### 29120 / 29121 Activa Metod Control / Mini



Secure the plug by tighten the thred



Make sure that the cabel is organised and secured



Place the mopframeholder on to the spray box



Picture of complete 29121



Picture of complete 29120



Charge the battery once a week. Attach the plug as on the picture to charge



Then attach the battery charger to the hig voltage plug. Charge for at least 8 hours ( it is ok to have it charged more)



# Pictures of updated 29120/29121 Activa xBox Control