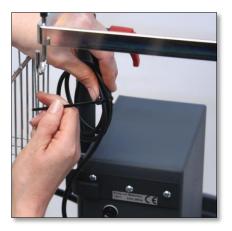

Attach the computer control with the magnet

Take the cable from the computercontrol and plug into the grey box in the connector