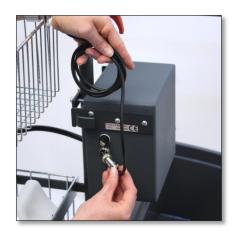

Attach the computer control with the magnet

Take the cable from the computercontrol and plug into the grey box in the connector