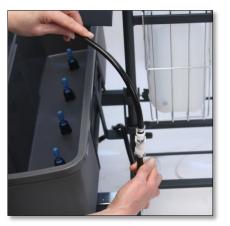

Put on the grey box and put the hose that have the cap into the 5L can

Place the spraybox in the spraybox holder and make sure that the hose is free

Put the hose ends from the grey box and the spray box togheter with the quick couplings