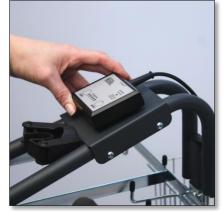

Attach the computer control with the magnet

Take the cable from the computercontrol and plug into the grey box in the connector