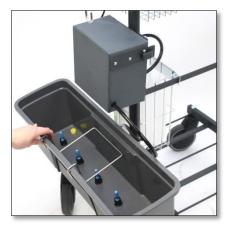

Put on the grey box and put the hose that have the cap into the 5L can

Place the spraybox in the spraybox holder and make sure that the hose is free

Put the hose ends from the grey box and the spray box togheter with the quick couplings

#### 29120 / 29121 Activa Metod Control / Mini

Secure the plug by tighten the thred

Make sure that the cabel is organised and secured

Place the mopframeholder on to the spray box

Picture of complete 29121