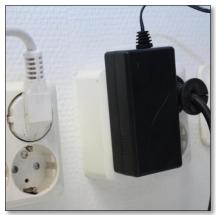

Picture of complete 29120

Charge the battery once a week. Attach the plug as on the picture to charge

Then attach the battery charger to the hig voltage plug. Charge for at least 8 hours ( it is ok to have it charged more)