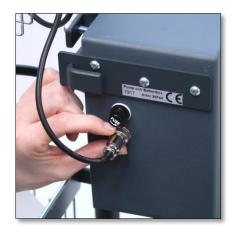

#### 29120 / 29121 Activa Metod Control / Mini

Secure the plug by tighten the thred

Make sure that the cabel is organised and secured

Place the mopframeholder on to the spray box

Picture of complete 29121