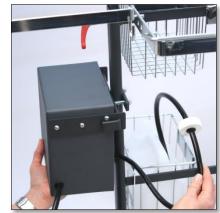

Attach the computer control with the magnet

Take the cable from the computercontrol and plug into the grey box in the connector

### Mounting instruction