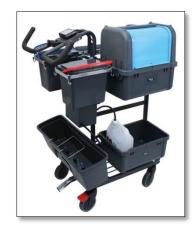

#### 29120 / 29121 Activa Metod Control / Mini

Secure the plug by tighten the thred

Make sure that the cabel is organised and secured

Place the mopframeholder on to the spray box

Picture of complete 29121