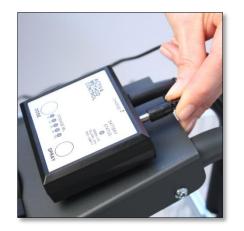

Picture of complete 29120

Charge the battery once a week. Attach the plug as on the picture to charge

Then attach the battery charger to the hig voltage plug. Charge for at least 8 hours ( it is ok to have it charged more)