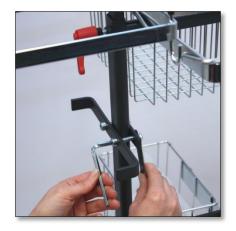

#### 29120 / 29121 Activa Metod Control / Mini

Start with mounting these parts..

Step by step you put the parts on its right place

Mount the attachment for the large grey box about 20 cm below the red locking handle.

Put on the grey box and put the hose that have the cap into the 5L can

Place the spraybox in the spraybox holder and make sure that the hose is free

Put the hose ends from the grey box and the spray box togheter with the quick couplings