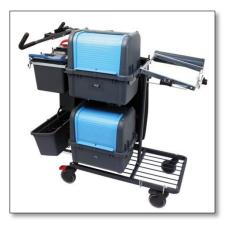

Picture of complete 29120

Charge the battery once a week. Attach the plug as on the picture to charge

Then attach the battery charger to the hig voltage plug. Charge for at least 8 hours ( it is ok to have it charged more)