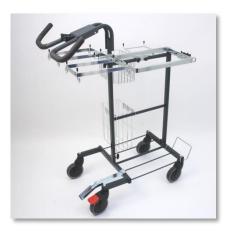

#### 29120 / 29121 Activa Metod Control / Mini

Start with mounting these parts..

Step by step you put the parts on its right place

Mount the attachment for the large grey box about 20 cm below the red locking handle.

#### 29120 / 29121 Activa Metod Control / Mini

Secure the plug by tighten the thred

Make sure that the cabel is organised and secured

Place the mopframeholder on to the spray box

Picture of complete 29121