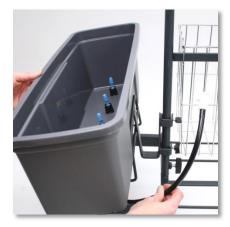

Put on the grey box and put the hose that have the cap into the 5L can

Place the spraybox in the spraybox holder and make sure that the hose is free

Put the hose ends from the grey box and the spray box togheter with the quick couplings